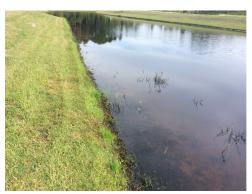

**Site:** 13

**Comments:** Site looks good Pond is clear of shoreline grasses, algal growth, and submersed vegetation.

Comments: Normal growth observed

Pond is clear of algal growth, and submersed vegetation. some shoreline grasses due to high water levels.

#### Site: 7

**Comments:** Site looks good

Pond is clear of shoreline grasses, algal growth, and submersed vegetation.

**Comments:** Normal growth observed

Pond is clear of submersed vegetation and shoreline grasses. Some algae on south side.