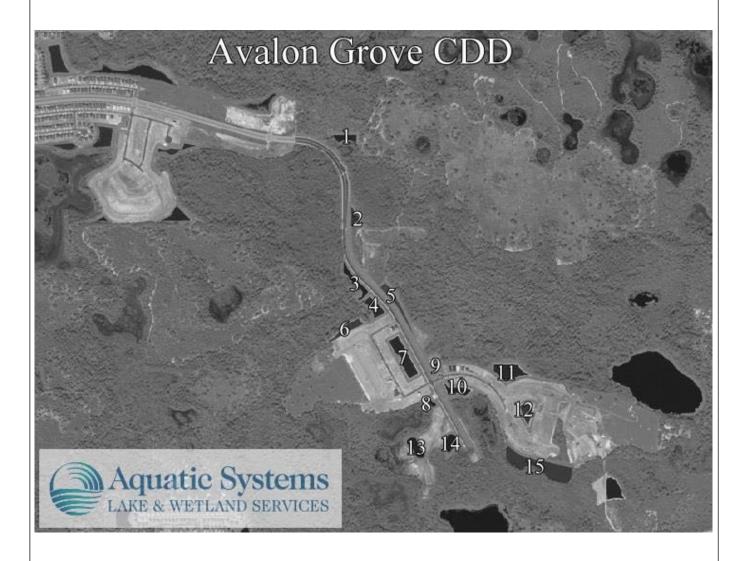

# Avalon Grove CDD Waterway Inspection Report

Reason for Inspection: Routine Scheduled

**Inspection Date: 9/13/2019** 

#### Prepared by:

Jessica Jones, Account Representative
Aquatic Systems, Inc. Sanford Field Office
Corporate Headquarters
2100 N.W. 33<sup>rd</sup> Street, Pompano Beach, FL 33069
1-800-432-4302

**Comments:** Normal growth observed Pond has minimal grasses. Pond is clear of algal and submersed growth.

**Site:** 13

**Comments:** Site looks good Pond is clear of shoreline grasses, algal growth, and submersed vegetation.

Comments: Normal growth observed

Pond is clear of algal growth, and submersed vegetation. some shoreline grasses due to high water levels.

#### Site: 7

**Comments:** Site looks good

Pond is clear of shoreline grasses, algal growth, and submersed vegetation.

**Comments:** Normal growth observed

Pond is clear of submersed vegetation and shoreline grasses. Some algae on south side.

# Avalon Grove CDDWaterway Inspection Report

9/13/2019

Site: 14

Comments: Site looks good

Pond is clear of shoreline grasses, algal growth, and submersed vegetation.

**Site:** 15

**Comments:** Site looks good

Pond is clear of shoreline grasses, algal growth, and submersed vegetation.

**Comments:** Site looks good Pond is clear of shoreline grasses, algal growth, and submersed vegetation.

**Comments:** Site looks good Pond is clear of submersed vegetation and shoreline grasses. Some algae growth.

**Comments:** Site looks good Pond is clear of shoreline grasses, algal growth, and submersed vegetation.

**Comments:** Site looks good
Pond is clear of shoreline grasses, algal growth, and submersed vegetation.

**Comments:** Site looks good Pond is clear of shoreline grasses, algal growth, and submersed vegetation.

# Avalon Grove CDD Waterway Inspection Report

9/13/2019

Site: 1

**Comments:** Normal growth observed

Pond is clear of submersed vegetation and shoreline grasses. Some algae growth.

Site:

**Comments:** 

| Avalon Grove CDD Waterway Inspection Report                                                                 | 9/13/2019 |
|-------------------------------------------------------------------------------------------------------------|-----------|
| Management Summary                                                                                          |           |
| nds appear to be well maintained. Ponds mentioned above should be treated accordingly.                      |           |
|                                                                                                             |           |
|                                                                                                             |           |
|                                                                                                             |           |
|                                                                                                             |           |
|                                                                                                             |           |
|                                                                                                             |           |
|                                                                                                             |           |
|                                                                                                             |           |
|                                                                                                             |           |
|                                                                                                             |           |
|                                                                                                             |           |
|                                                                                                             |           |
|                                                                                                             |           |
|                                                                                                             |           |
|                                                                                                             |           |
|                                                                                                             |           |
| Decomposed attended attended                                                                                |           |
| Recommendations/Action Items  attinue with monthly routine maintenance. Treat areas of concern noted above. |           |
|                                                                                                             |           |
|                                                                                                             |           |
|                                                                                                             |           |
|                                                                                                             |           |
|                                                                                                             |           |
|                                                                                                             |           |
|                                                                                                             |           |
|                                                                                                             |           |
|                                                                                                             |           |
|                                                                                                             |           |
|                                                                                                             |           |