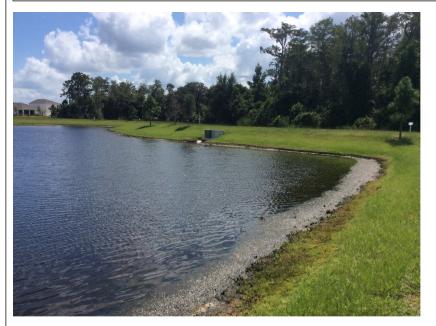

#### Site: 7

**Comments:** Site looks good

Pond is clear of shoreline grasses, algal growth, and submersed vegetation.

**Comments:** Normal growth observed

Pond is clear of submersed vegetation and shoreline grasses. Some algae on south side.

# Avalon Grove CDDWaterway Inspection Report

9/13/2019

Site: 14

Comments: Site looks good

Pond is clear of shoreline grasses, algal growth, and submersed vegetation.

**Site:** 15

**Comments:** Site looks good