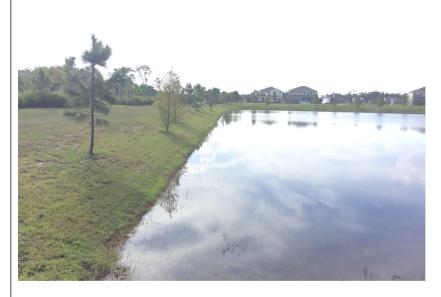

#### Site: 7

**Comments:** Site looks good

Pond is clear of shoreline grasses, algal growth, and submersed vegetation.

**Comments:** Normal growth observed

Pond is clear of submersed vegetation and shoreline grasses. Some algae on south side.

# Avalon Grove CDDWaterway Inspection Report

9/13/2019

Site: 14

Comments: Site looks good

Pond is clear of shoreline grasses, algal growth, and submersed vegetation.

**Site:** 15

**Comments:** Site looks good