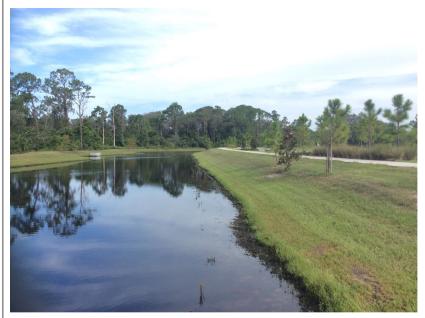

#### Prepared by:

Jessica Jones, Account Representative
Aquatic Systems, Inc. Sanford Field Office
Corporate Headquarters
2100 N.W. 33<sup>rd</sup> Street, Pompano Beach, FL 33069
1-800-432-4302

**Comments:** Normal growth observed Pond has minimal grasses. Pond is clear of algal and submersed growth.

**Site:** 13

**Comments:** Site looks good Pond is clear of shoreline grasses, algal growth, and submersed vegetation.

Comments: Normal growth observed

Pond is clear of algal growth, and submersed vegetation. some shoreline grasses due to high water levels.