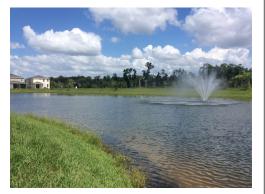

# Avalon Grove CDD Waterway Inspection Report

Reason for Inspection: Routine Scheduled

**Inspection Date: 9/13/2019** 

#### Prepared by:

Jessica Jones, Account Representative
Aquatic Systems, Inc. Sanford Field Office
Corporate Headquarters
2100 N.W. 33<sup>rd</sup> Street, Pompano Beach, FL 33069
1-800-432-4302

**Comments:** Normal growth observed Pond has minimal grasses. Pond is clear of algal and submersed growth.